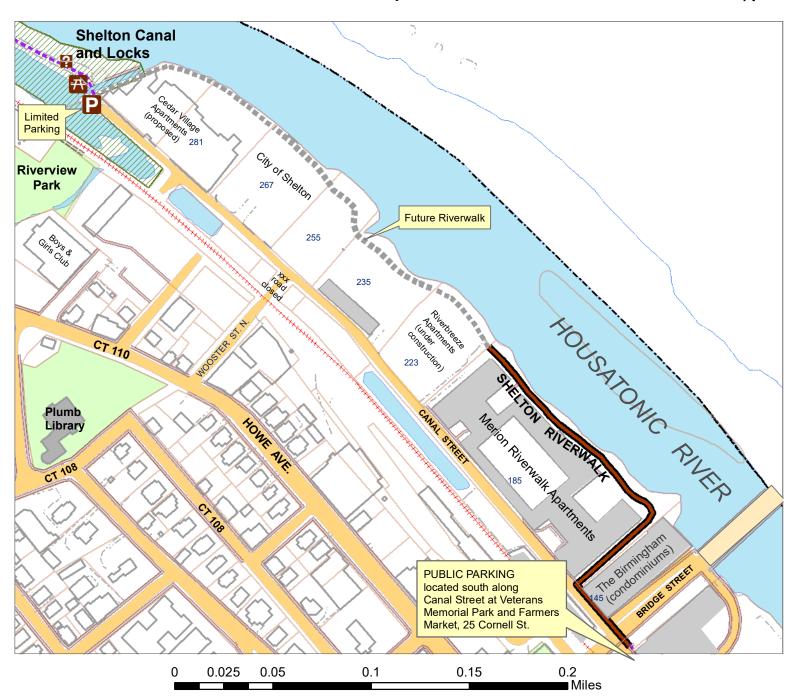

## Shelton Riverwalk North

**Bridge Street to Shelton Canal & Locks** 

February 2023

## NOTES:

1. The Shelton Riverwalk continues south to Veterans Memorial Park and Route 8.

2. Public Parking is located further south along Canal Street at Veteran's Memorial Park and the adjacent Farmer's Market municipal parking lot, located at 25 Cornell Street.

3. Limited public parking is located at the entrance to the Shelton Canal & Locks. The north end of Canal Street is currently subject to disruptions due to construction activity.

4. The existing walkway continues north from the Shelton Locks towards the Derby-Shelton Dam along the hydroelectric access drive, protected by a conservation/pedestrian easement in favor of the City of Shelton.