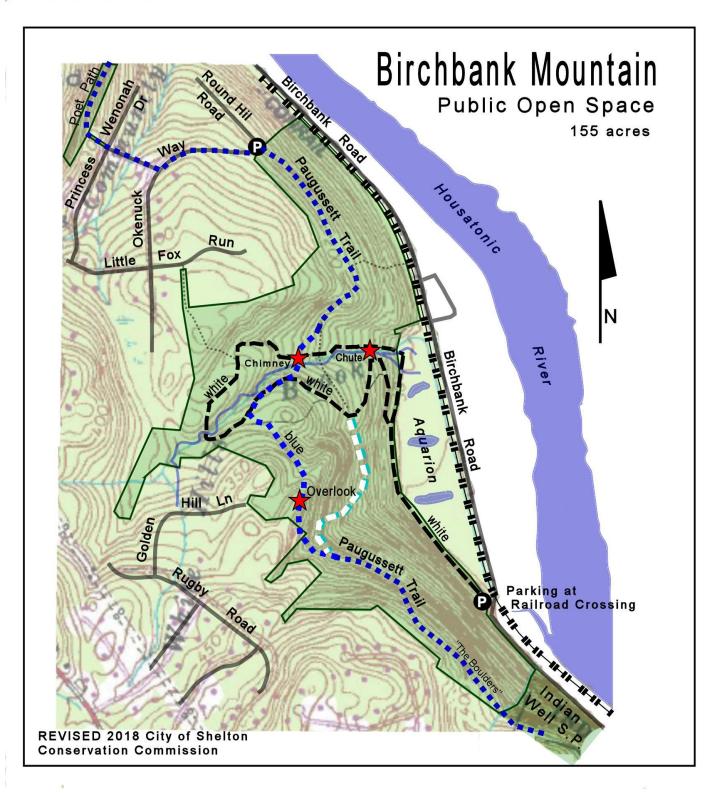

## Revised Birchbank Map May 2018

Parking is on Indian Well Road / Birchbank Road one full mile north of the Indian Well State Park beach area, at the RR crossing. Trails are moderately difficult with an elevation gain of about 350 feet to the Housatonic overlook. The Paugussett Trail south of the Blue/White connector trail is challenging, with a boulder scramble and rockfalls to cross.

## Mileages:

Birchbank Trail (White): 1.5 mile (1.9 mile hike with return on "lollipop loop stem")

Blue/White Connector (former Paugussett Trail): 0.25 mile

Paugussett Trail (Blue) from Round Hill Road: 0.75 mi. to overlook; 1.3 mi. to Indian Well S.P.